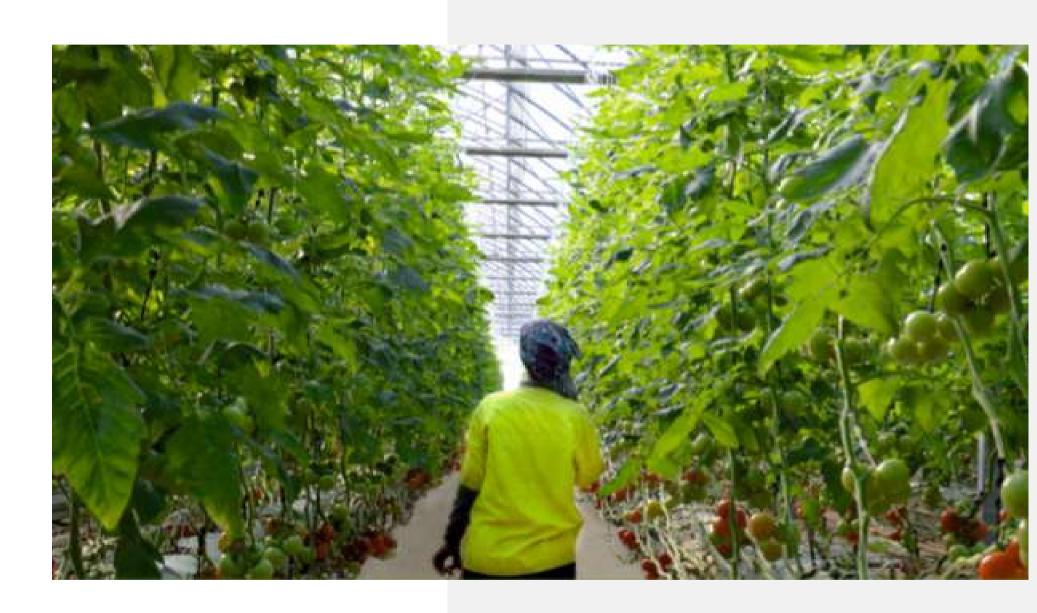

Our Manufucturer use gray water collection and recycling systems to mix their fertilizer run off water back into our irrigation water. This system

protects surrounding farmlands, nearby rivers and aquifers. As an added advantage, they benefit from reduced production costs.

They also use IPM techniques (integrated pest management) during cultivation. Just one aspect is the predatory insects (Nesidiocoris tenuis) which roam freely inside the greenhouse and feed on pests. These pests would otherwise have to be eliminated using chemical pesticides.

As a result, their team does not get in contact with chemicals, and our tomatoes are healthier for our customers.